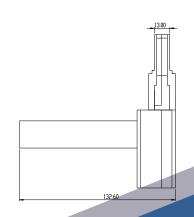

## Orbital Welding Closed Arc Weld Head CA-12 (M1)

| Technical Specifications |           |           |
|--------------------------|-----------|-----------|
| Description              | Unit      | CA-12(M1) |
| Diameter of Work Piec    | e mm      | 3 to 12.7 |
| Speed Range              | Rot / min | 1.6 To 16 |
| Power                    | Watts     | 25        |
| Weight                   | Kg        | 1.8       |
| Cable Length             | Mtr       | 8         |