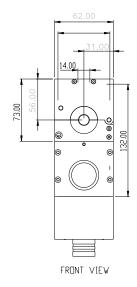

## Orbital Welding Closed Arc Weld Head CA-12 (M1)

| Technical Specifications |           |           |
|--------------------------|-----------|-----------|
| Description              | Unit      | CA-12(M1) |
| Diameter of Work Piec    | e mm      | 3 to 12.7 |
| Speed Range              | Rot / min | 1.6 To 16 |
| Power                    | Watts     | 25        |
| Weight                   | Kg        | 1.8       |
| Cable Length             | Mtr       | 8         |

## **Features**

- Ideal For Tube And Micro Fitting
- Removable Clamping Systems
- Compact Design to Permit Use in Situations Where Access is Limited
- Shielded-Gas Chamber to Prevent OD Discoloration
- Quick Change Collets Systems
- Welding on Actual Position
- Simple & Rugged Design
- DC Motor with Encoder