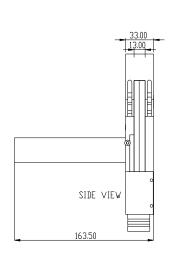

## Orbital Welding Closed Arc Weld Head CA-12 (M1)

| Technical Specifications |           |           |
|--------------------------|-----------|-----------|
| Description              | Unit      | CA-12(M1) |
| Diameter of Work Piec    | e mm      | 3 to 12.7 |
| Speed Range              | Rot / min | 1.6 To 16 |
| Power                    | Watts     | 25        |
| Weight                   | Kg        | 1.8       |
| Cable Length             | Mtr       | 8         |

## **Features**

- Ideal For Tube And Micro Fitting
- Removable Clamping Systems
- Compact Design to Permit Use in Situations Where Access is Limited
- Shielded-Gas Chamber to Prevent OD Discoloration
- Quick Change Collets Systems
- Welding on Actual Position
- Simple & Rugged Design
- DC Motor with Encoder