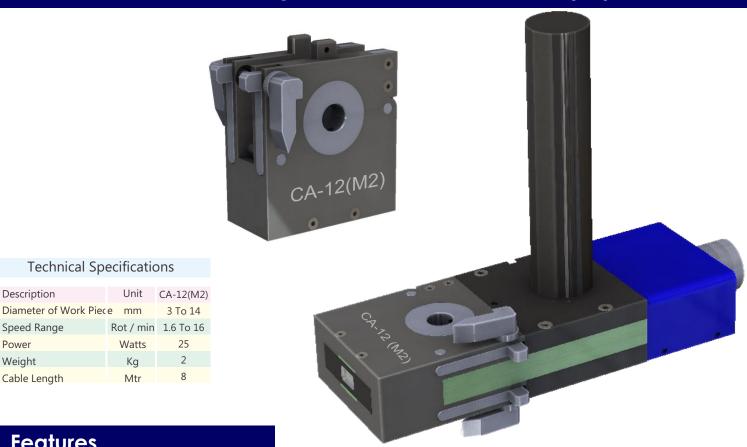

## Orbital Welding Closed Arc Weld Head CA-12 (M2)

## **Features**

Description

Power

Weight

Cable Length

Ideal For Tube And Micro Fitting

Watts

Kg

Mtr

Removable Clamping Systems

**Technical Specifications** 

Diameter of Work Piece mm

- Compact Design to Permit Use in Situations Where Access is Limited
- Shielded-Gas Chamber to Prevent OD Discoloration
- Quick Change Collets Systems
- Welding on Actual Position
- Simple & Rugged Design