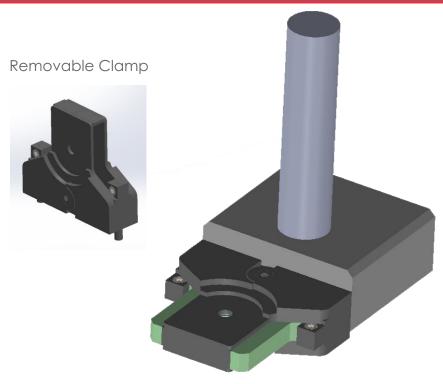

## **Features**

- Ideal For Tube And Micro Fitting
- Removable Clamping Systems
- Compact Design to Permit Use in Situations Where Access is Limited
- Shielded-Gas Chamber to Prevent OD Discoloration
- Quick Change Collets Systems
- Welding on Actual Position
- Simple & Rugged Design
- DC Motor with Encoder