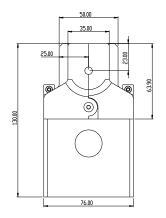

## Orbital Welding Closed Arc Weld Head CA-12 (M1)

| Technical Specifications |           |           |
|--------------------------|-----------|-----------|
| Description              | Unit      | CA-12(M1) |
| Diameter of Work Piec    | e mm      | 3 to 12.7 |
| Speed Range              | Rot / min | 1.6 To 16 |
| Power                    | Watts     | 25        |
| Weight                   | Kg        | 1.8       |
| Cable Length             | Mtr       | 8         |